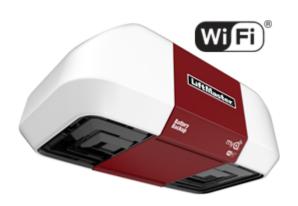

## Liftmaster Opener Featuring Built in Wi-Fi

The all new 8550W Belt drive opener from Liftmaster now features built in Wi-Fi eliminating the need for extra devices. The system is very simple to connect to your home's Wi-Fi and the App is free for iPhone and Android users. Control your garage door from anywhere using the

secure App on your smartphone or on the Liftmaster website. Know when your door is left open and close it with a swipe of your finger. This model also features an included back up battery, a smart wall control with digital display and the new Timer-To-Close features. The Timer-To-Close can be set to automatically close your door for you after 1-5 minutes so you never have to worry about forgetting to close your door again.