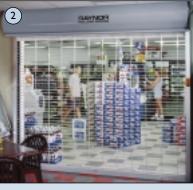

DuraGrille STANDARD, brick pattern

| Α | тт | RA | С   | ΤI  | VE  |
|---|----|----|-----|-----|-----|
| V | ı  | S  | 1 1 | 3 1 | L E |
| S | E  | С  | U   | R   | E   |

When security and visibility are primary considerations, choose our attractive rolling DuraGrille STANDARD security grille. The grille pattern, available in straight or brick, offers an unobstructed view of displays and merchandise. DuraGrille security grilles offer protection against theft and vandalism — all with a contemporary look.

**Every DuraGrille security grille** is built for superior performance and includes the features listed below. For additional options, please see the inside pages.

| -  |  |
|----|--|
| -  |  |
| 1- |  |
| -  |  |
| -  |  |
| -  |  |
| -  |  |
| 1- |  |
| -  |  |