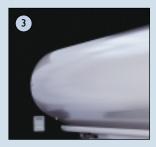

## $\bigcirc$ Curtain hood.

Optional curtain hood has rolled edges and is formed from 24gauge, hot-dipped galvanized steel, or aluminum.