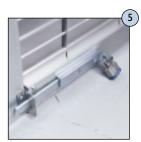

## $\bigcirc$ Curtain hood.

Optional curtain hood has rolled edges and is formed from 24gauge, hot-dipped galvanized steel, or aluminum.