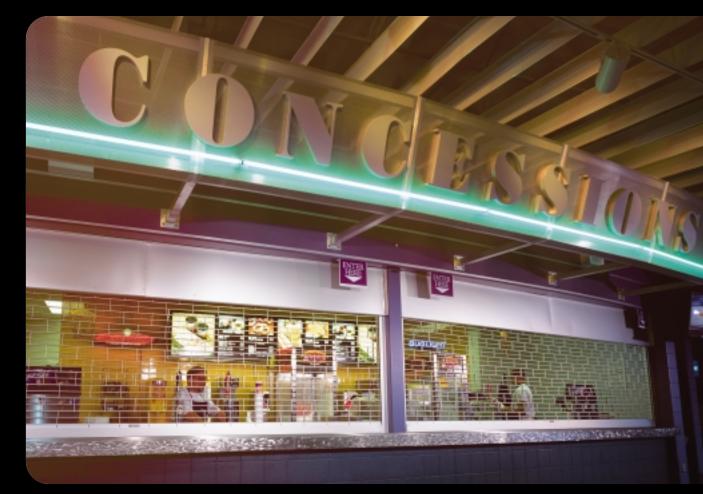

DuraGrille STANDARD, brick pattern

| Α | тт | RA | С   | ΤI  | VE  |
|---|----|----|-----|-----|-----|
| V | ı  | S  | 1 1 | 3 1 | L E |
| S | E  | С  | U   | R   | E   |

When security and visibility are primary considerations, choose our attractive rolling DuraGrille STANDARD security grille. The grille pattern, available in straight or brick, offers an unobstructed view of displays and merchandise. DuraGrille security grilles offer protection against theft and vandalism — all with a contemporary look.

#### - APPLICATION GUIDE

|                       | DuraGrille<br>STANDARD |  |
|-----------------------|------------------------|--|
| Cafeteria/Concessions | •                      |  |
| High Security         | ÷                      |  |
| Shopping Mall/Retail  | •                      |  |
| Underground Parking   | e                      |  |
| Best Choice           | Good Solution          |  |