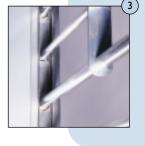

#### MODEL OPTIONS AND UPGRADES

 Increased security.
6" center-to-center link spacing provides added protection.