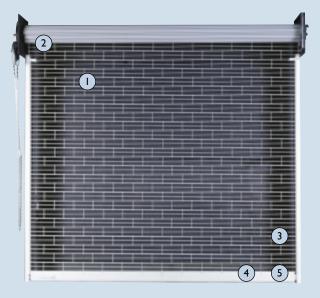

DuraGrille STANDARD, brick pattern

| Α | тт | RA | С   | ΤI  | VE  |
|---|----|----|-----|-----|-----|
| V | ı  | S  | 1 1 | 3 1 | L E |
| S | E  | С  | U   | R   | E   |

When security and visibility are primary considerations, choose our attractive rolling DuraGrille STANDARD security grille. The grille pattern, available in straight or brick, offers an unobstructed view of displays and merchandise. DuraGrille security grilles offer protection against theft and vandalism — all with a contemporary look.

### Grille.

Offered in a contemporary brick pattern (right) or traditional straight pattern (left), grilles are constructed of 5/16" mill-finished aluminum rods with 9" center-tocenter interlocking links.