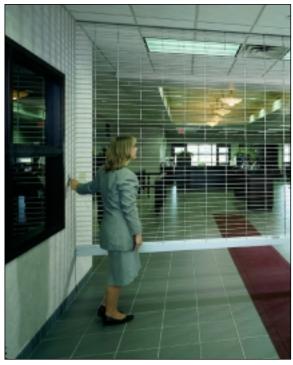

### Grille.

Offered in a contemporary brick pattern (right) or traditional straight pattern (left), grilles are constructed of 5/16" mill-finished aluminum rods with 9" center-tocenter interlocking links.